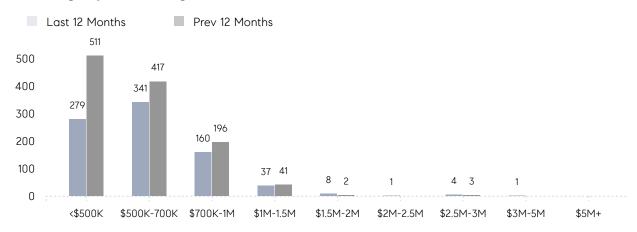

|          |
|                | AVERAGE SOLD PRICE | \$589,583 | \$623,188 | -5%      |
|                | # OF CONTRACTS     | 38        | 54        | -30%     |
|                | NEW LISTINGS       | 49        | 63        | -22%     |
| Condo/Co-op/TH | AVERAGE DOM        | 16        | 40        | -60%     |
|                | % OF ASKING PRICE  | 103%      | 99%       |          |
|                | AVERAGE SOLD PRICE | \$320,625 | \$363,169 | -12%     |
|                | # OF CONTRACTS     | 6         | 22        | -73%     |
|                | NEW LISTINGS       | 11        | 26        | -58%     |
|                |                    |           |           |          |

# Wayne

### MARCH 2023

### Monthly Inventory



### Contracts By Price Range



### Listings By Price Range



# COMPASS



Compass makes no representations or warranties, express or implied, with respect to future market conditions or prices of residential product at the time the subject property or any competitive property is complete and ready for occupancy or with respect to any report, study, finding, recommendation or other information provided by Compass herein. Moreover, no warranty, express or implied, is made or should be assumed regarding the accuracy, adequacy, completeness, legality, reliability, merchantability or fitness for a particular purpose of any information, in part or whole, contained herein. All material is presented with the understanding that Compass shall not be deemed to provide legal, accounting or other professional services. This is not intended to solicit the purch