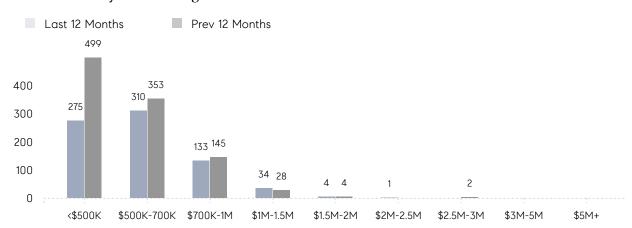

PRICE  | 108%      | 107%      |          |
|                | AVERAGE SOLD PRICE | \$589,583 | \$623,188 | -5%      |
|                | # OF CONTRACTS     | 38        | 54        | -30%     |
|                | NEW LISTINGS       | 49        | 63        | -22%     |
| Condo/Co-op/TH | AVERAGE DOM        | 16        | 40        | -60%     |
|                | % OF ASKING PRICE  | 103%      | 99%       |          |
|                | AVERAGE SOLD PRICE | \$320,625 | \$363,169 | -12%     |
|                | # OF CONTRACTS     | 6         | 22        | -73%     |
|                | NEW LISTINGS       | 11        | 26        | -58%     |
|                |                    |           |           |          |

# Wayne

### MARCH 2023

### Monthly Inventory



### Contracts By Price Range



### Listings By Price Range



# COMPASS



Compass makes no representations or warranties, express or implied, with respect to future market conditions or prices of residential product at the time the subject property or any competitive property is complete and ready for occupancy or with respect to any report, study, finding, recommendation or other information provided by Compass herein. Moreover, no warranty, express or implied, is made or should be assumed regarding the accuracy, adequacy, completeness, legality, reliability, merchantability or fitness for a particular purpose of any information, in part or whole, contained herein. All material is presented with the understanding that Compass shall not be deemed to provide legal, accounting or other professional services. This is no