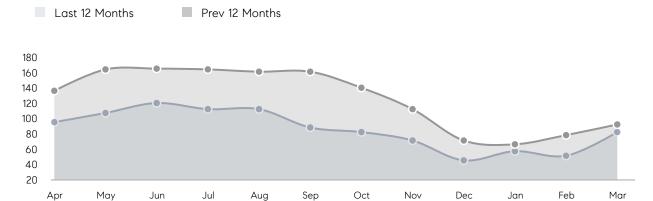

|                | % OF ASKING PRICE  | 108%      | 107%      |          |
|                | AVERAGE SOLD PRICE | \$589,583 | \$623,188 | -5%      |
|                | # OF CONTRACTS     | 38        | 54        | -30%     |
|                | NEW LISTINGS       | 49        | 63        | -22%     |
| Condo/Co-op/TH | AVERAGE DOM        | 16        | 40        | -60%     |
|                | % OF ASKING PRICE  | 103%      | 99%       |          |
|                | AVERAGE SOLD PRICE | \$320,625 | \$363,169 | -12%     |
|                | # OF CONTRACTS     | 6         | 22        | -73%     |
|                | NEW LISTINGS       | 11        | 26        | -58%     |
|                |                    |           |           |          |

# Wayne

### MARCH 2023

### Monthly Inventory



### Contracts By Price Range



### Listings By Price Range



# COMPASS



Compass makes no representations or warranties, express or implied, with respect to future market conditions or prices of residential product at the time the subject property or any competitive property is complete and ready for occupancy or with respect to any report, study, finding, recommendation or other information provided by Compass herein. Moreover, no warranty, express or implied, is made or should be assumed regarding the accuracy, adequacy, completeness, legality, reliability, merchantability or fitness for a particular purpose of any information, in part or whole, contained herein. All material is presented with the understanding that Compass shall not be deemed to provide legal, accounting or other p